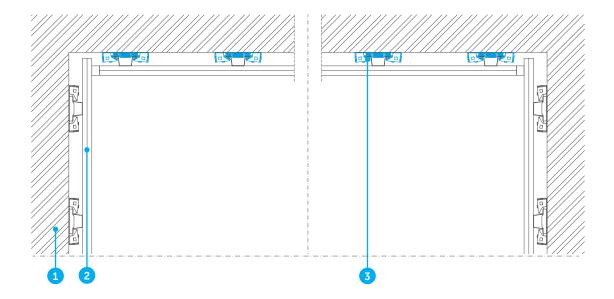

The weight and construction of the supported ceiling - this will determine the type of hanger The weights and support locations of any items hung from the ceiling

- 1. Wall
- 2. Plasterboards, gypsum board or dry lining
- 3. Stravilink QRC