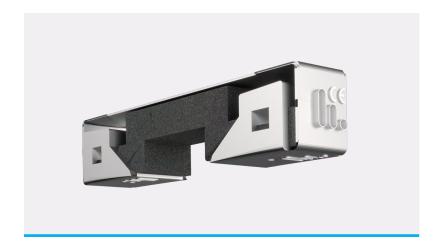

## Stravilink QRC\* Datasheet

Stravilink QRC is a Isolated Ceiling System designed to isolate a standard ceiling channel therefore optimising sound insulation between vertically stacked rooms.

- Cost effective
- Quick and easy to install
- Profiles are mechanically fixed to ceiling to ensure that ceiling profile cannot escape
- Steel elements are Zinc plated
- System comes optionally with perimeter isolation strip to isolate the perimeter of the ceiling from the surrounding structures
- To assess if the Stravilink QRC system is appropriate CDM Stravitec's engineers will need the following information: