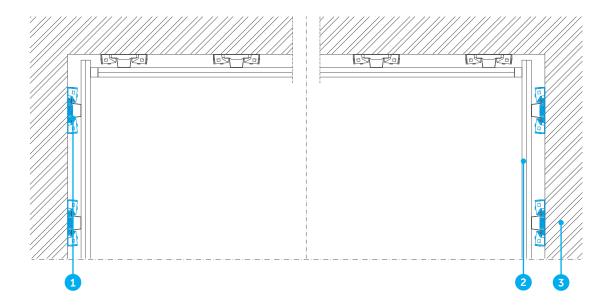

The weight and construction of the supported wall - this will determine the type of hanger The weights and support locations of any items hung from the wall

- 1. Stravilink QRW
- 2. Plasterboards, gypsum board or dry lining
- 3. Wall