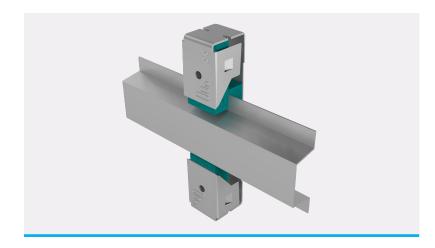

## Stravilink QRW<sup>\*</sup> Datasheet

Stravilink QRW is a isolated wall system designed to isolate a standard wall channel therefore optimising sound insulation between horizontally arranged rooms.

- Cost effective
- Quick and easy to install
- Profiles are mechanically fixed to wall to ensure that wall profile cannot escape
- Steel elements are Zinc plated
- System comes optionally with perimeter isolation strip to isolate the perimeter of the ceiling from the surrounding structures
- To assess if the Stravilink QRW system is appropriate CDM Stravitec's engineers will need the following information:

The weight and construction of the supported wall - this will determine the type of hanger The weights and support locations of any items hung from the wall

- 1. Stravilink QRW
- 2. Plasterboards, gypsum board or dry lining
- 3. Wall